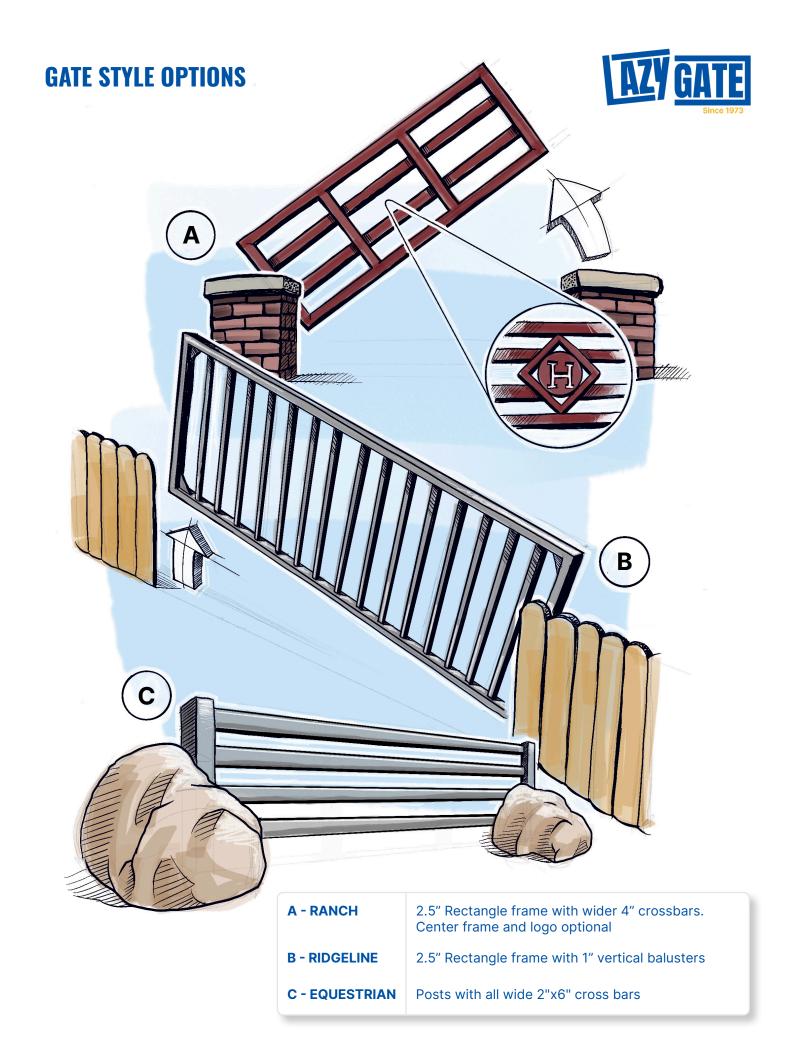

D - BARRIER ARM

**E - ALMQUIST** 

F-KOOCANUSA

Basic security gate

Rectangle frame with protruding spikes

Curved top bars with protruding spikes

## **GATE STYLE OPTIONS**





Barrier Arm 2



**Common Add-ons** 

## **CUSTOMER PRICING TABLE**

| <b>Packages</b>             | Vertical                  | <b>Swing</b> | <b>Swing or Slide</b> | <b>Gate Panel</b> |
|-----------------------------|---------------------------|--------------|-----------------------|-------------------|
|                             | Residential or Commercial | Residential  | Commercial            | Only              |
| Single Gate Package 10'-13' | \$14,495                  | \$13,495     | \$14,495              | \$7,495           |
| Single Gate Package 14'-20' | \$15,495                  | \$14,495