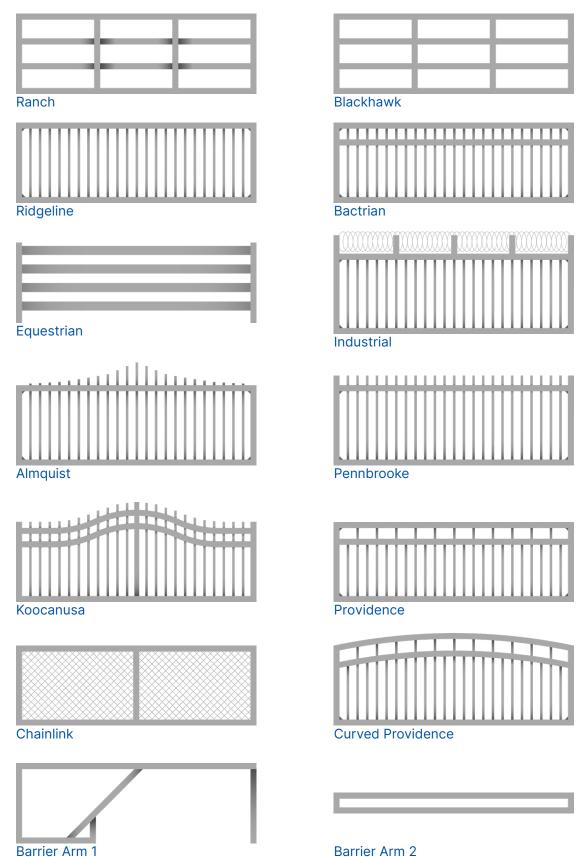

D - BARRIER ARM

**E - ALMQUIST** 

F-KOOCANUSA

Basic security gate

Rectangle frame with protruding spikes

Curved top bars with protruding spikes

## **GATE STYLE OPTIONS**





Barrier Arm 2



**Common Add-ons** 

## **CUSTOMER PRICING TABLE**

| <b>Packages</b>             | Vertical                  | <b>Swing</b> | <b>Swing or Slide</b> | <b>Gate Panel</b> |
|-----------------------------|---------------------------|--------------|-----------------------|-------------------|
|                             | Residential or Commercial | Residential  | Commercial            | Only              |
| Single Gate Package 10'-13' | \$14,495                  | \$13,495     | \$14,495              | \$7,495           |
| Single Gate Package 14'-20' | \$15,495                  | \$14,495     | \$15,495              | \$8,995           |
| Double Gate Package 10'-13' | \$27,995                  | \$21,495     | \$27,995              | \$13,995          |
| Double Gate P