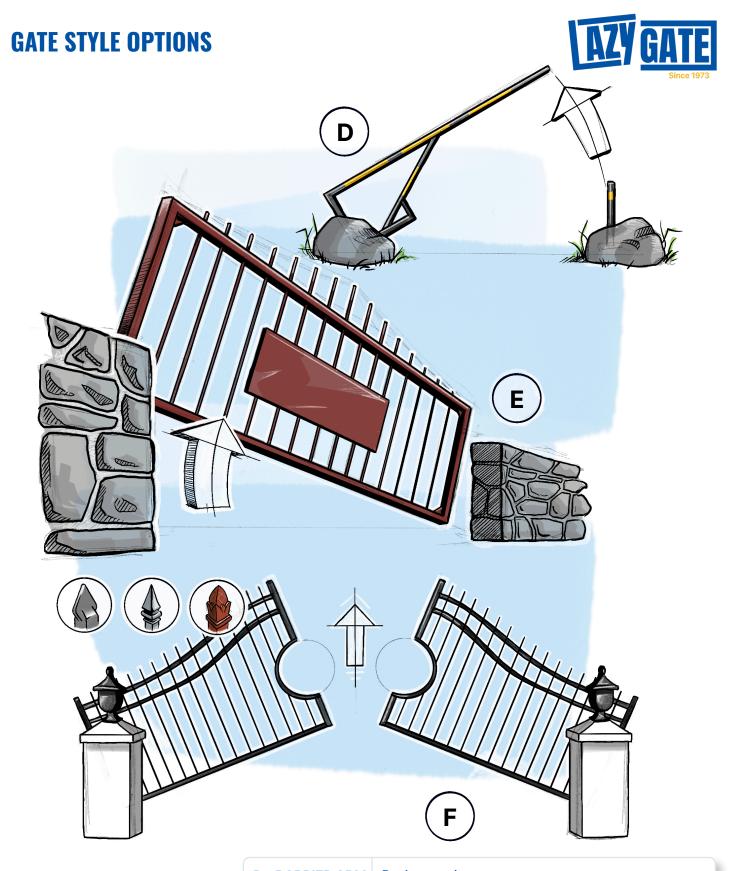

D - BARRIER ARM

**E - ALMQUIST** 

F-KOOCANUSA

Basic security gate

Rectangle frame with protruding spikes

Curved top bars with protruding spikes

## **GATE STYLE OPTIONS**

Barrier Arm 2

**Common Add-ons** 