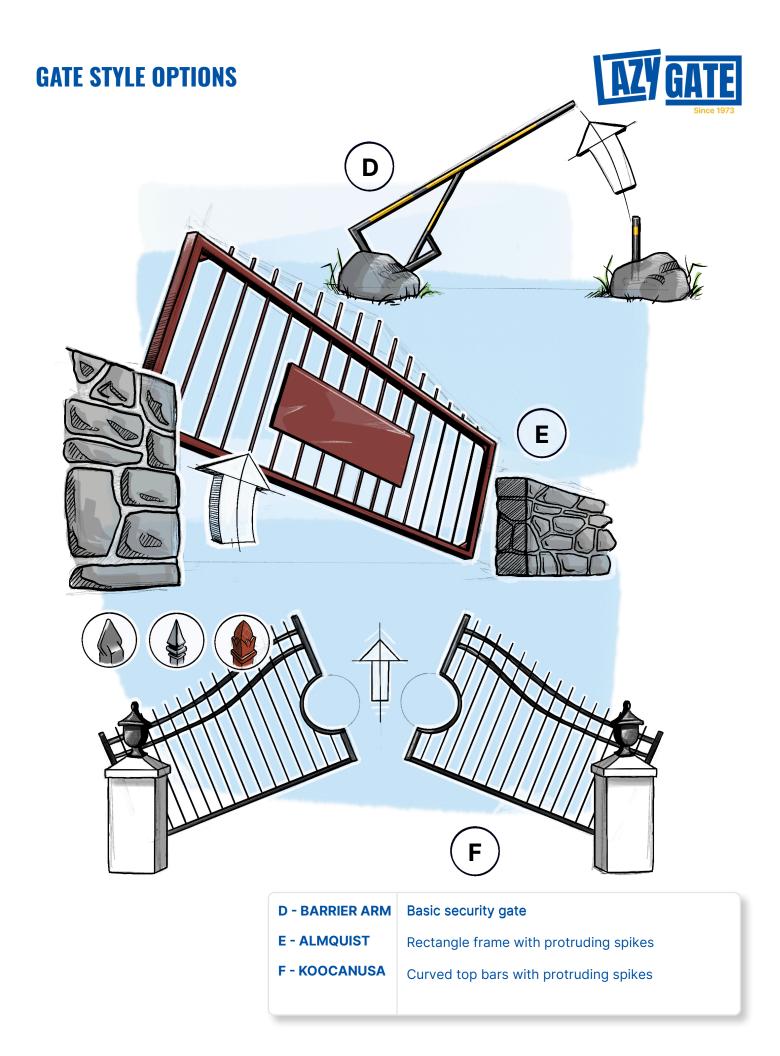

l Gate Lift Systems, as well as bi-fold, swing, sliding, and rolling gate systems. We work with local installers to supply them with reliable and economical solutions for the customers' gate projects.

Lazy Gate Vertical Lift Systems use a proprietary and patented design to lift gates vertically using a much smaller footprint than the traditional styles. Lazy Gate vertical lift systems use an electric swing gate operator to allow for simple installation and convenient servicing. The motor is a brushless direct drive DC motor that is designed to work for 5 million cycles and has an integrated battery backup. The motor meets UL235 standards and works with all brands of access controls and peripherals. Full System pricing starts at \$11,995.

> sales@lazygate.com 801-436-7582 Lazygate.com





## **GATE STYLE OPTIONS**





Ridgeline



Equestrian



Almquist



Koocanusa



#### Chainlink





Blackhawk



Bactrian



Industrial



Pennbrooke



Providency





## **GATE OPERATOR**





Our gate operator's small, compact design offers exceptional space efficiency without compromising on performance. Its sleek, minimalistic build allows for easy installation in tight spaces, making it ideal for properties with limited room. Despite its size, the operator delivers reliable, powerful operation, ensuring seamless gate movement while maintaining a discreet, unobtrusive presence.





We also offer replacement services, swapping out old gate systems for our smaller, more compact, and efficient design. Our solutions enhance performance while saving space, providing a reliable upgrad