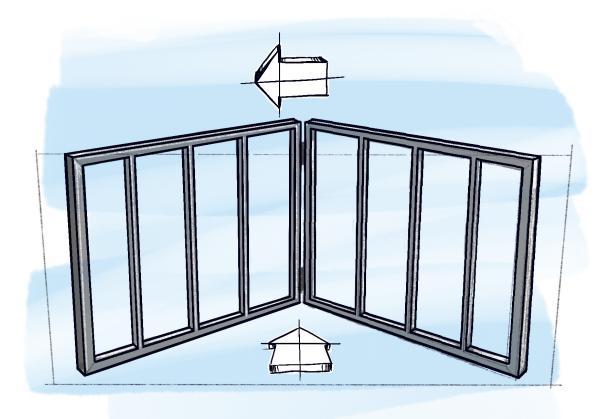

## **BI-FOLD GATES**

Bi-fold gates offer an innovative solution for modern fencing needs, providing enhanced opportunities for customization. Available in most standard gate designs, these gates are highly versatile, accommodating a range of materials and finishes. Their unique design ensures that weight and wind flow are not problematic, allowing for infill options like metal or wood to enhance privacy and security. This flexibility makes bi-fold gates an excellent choice for both aesthetic and functional requirements.