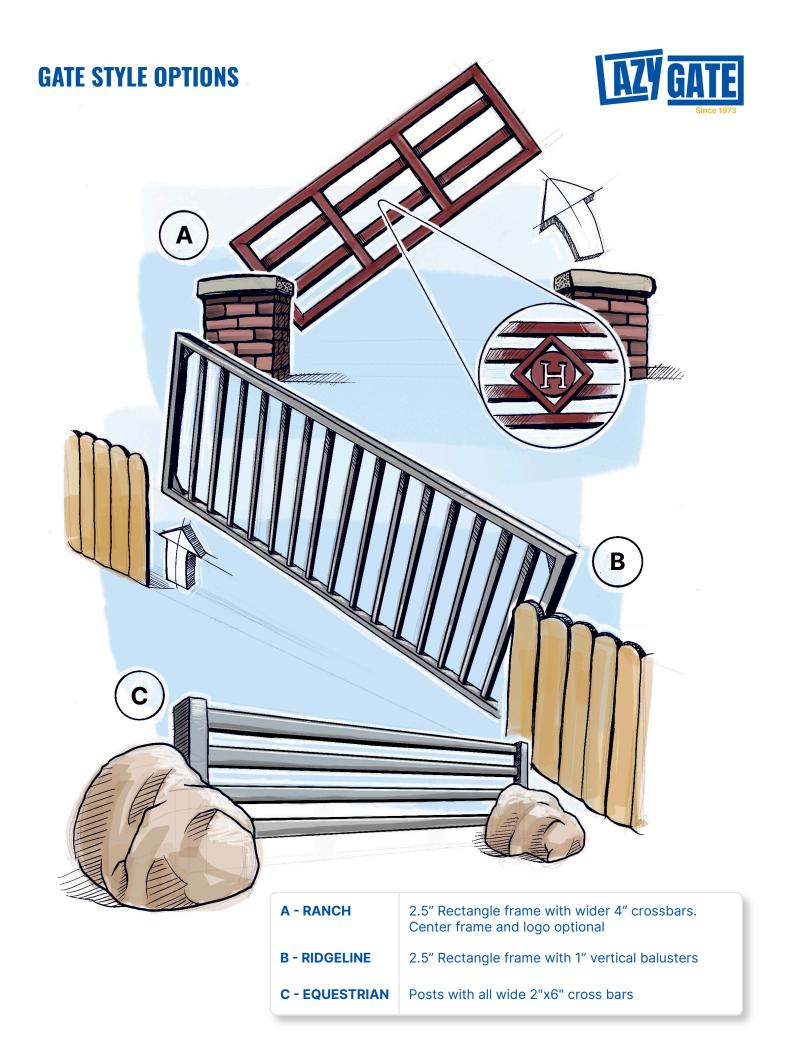

cal Gate Lift Systems, as well as bi-fold, swing, sliding, and rolling gate systems. We work with local installers to supply them with reliable and economical solutions for the customers' gate projects.

Lazy Gate Vertical Lift Systems use a proprietary and patented design to lift gates vertically using a much smaller footprint than the traditional styles. Lazy Gate vertical lift systems use an electric swing gate operator to allow for simple installation and convenient servicing. The motor is a brushless direct drive DC motor that is designed to work for 5 million cycles and has an integrated battery backup. The motor meets UL235 standards and works with all brands of access controls and peripherals. Full System pricing starts at \$11,995.

> sales@lazygate.com 801-436-7582 Lazygate.com





## **GATE STYLE OPTIONS**





Ridgeline



Equestrian



Almquist



Koocanusa



#### Chainlink





Blackhawk



Bactrian



Industrial



Pennbrooke



Providency





## **GATE OPERATOR**





Our gate operator's small, compact design offers exceptional space efficiency without compromising on performance. Its sleek, minimalistic build allows for easy installation in tight spaces, making it ideal for properties with limited room. Despite its size, the operator delivers reliable, powerful operation, ensuring seamless gate movement while maintaining a discreet, unobtrusive presence.





We also offer replacement services, swapping out old gate systems for our smaller, more compact, and efficient design. Our solutions enhance performance while saving space, providing a reliable upgr